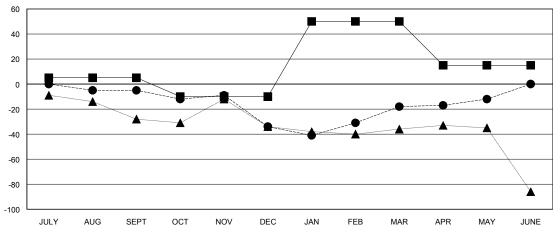

#### GOALS AND ACTUAL MEMBERS CUMULATIVE

| -■-  | CURRENT YEAR GOALS FOR NEW |
|------|----------------------------|
| MEMB | EDS.                       |

- ● - CURRENT YEAR ACTUAL MEMBERS

- ▲ - LAST YEAR ACTUAL MEMBERS