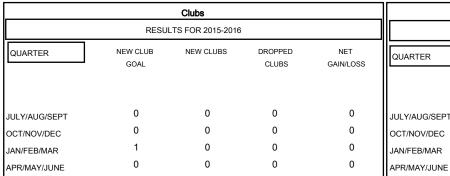

## MONTHLY MEMBERSHIP PROGRESS REPORT

## District A 15

Results as of: 5/31/2016

# GMT: CHRIS LEWIS LOCATION ONTARIO GMT CA 2



| Members                     |                    |                                     |                    |                  |  |  |
|-----------------------------|--------------------|-------------------------------------|--------------------|------------------|--|--|
| RESULTS FOR 2015-2016       |                    |                                     |                    |                  |  |  |
| QUARTER                     | NEW MEMBER<br>GOAL | CHARTER AND<br>NEW MEMBERS<br>ADDED | DROPPED<br>MEMBERS | NET<br>GAIN/LOSS |  |  |
| JULY/AUG/SEPT               | 5<br>-15           | 19<br>42                            | 24<br>71           | -5<br>-29        |  |  |
| JAN/FEB/MAR<br>APR/MAY/JUNE | 60<br>-35          | 44<br>18                            | 28<br>12           | 1